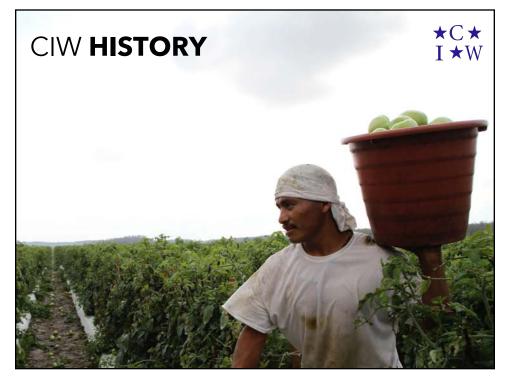

### MODERN-DAY **SLAVERY**

The Coalition of Immokalee Workers' Anti-Slavery Program has been recognized nationally and internationally for investigating and assisting in the prosecution of forced labor/modern-day slavery operations across the Southeastern U.S., helping liberate over 1,200 workers held against their will.