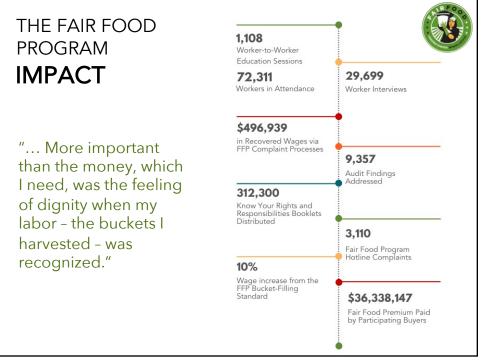

olations and other abuses remain endemic to the industry as a whole...



2015 Presidential Medal For Extraordinary Efforts to Combat Modern-Day Slavery







## THE FAIR FOOD PROGRAM









#### HOW IT WORKS Comprehensive Worker-to-Worker Education





In depth, accessible workerto-worker education on company property and company time, at the time of hire and during the season.

Workers become frontline monitors of their own rights.

13

### HOW IT WORKS

Monitoring by the Fair Food Standards Council

Audits are performed by the Fair Food Standards Council, CIW's designated monitoring organization:

- Management systems assessed
- Full transparency into records
- Interviews with all levels of management and at least 50 percent of the workforce, outside the presence of supervisors.







#### WORKER-DRIVEN SOCIAL RESPONSIBILITY (WSR) AS A BLUEPRINT

★C★ I★W

Workers in other industries have or are seeking to adapt the Worker-driven Social Responsibility model for their workplaces:

- Garment factories in Bangladesh (Bangladesh Fire & Building Safety) and Lesotho (Gender Justice)
- Dairy in Vermont (Milk with Dignity)
- Construction in Minneapolis (CTUL)
- Fashion Models (Model Alliance)
- Production staff in Hollywood