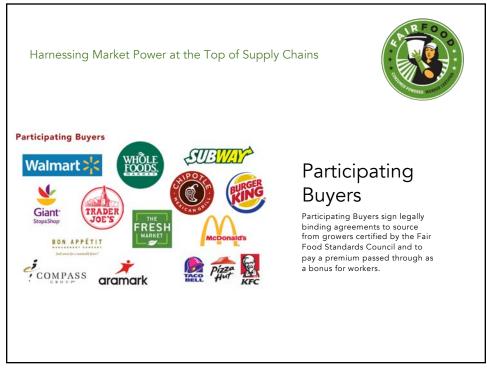

### HOW IT WORKS

Monitoring by the Fair Food Standards Council

Audits are performed by the Fair Food Standards Council, CIW's designated monitoring organization:

- Management systems assessed
- Full transparency into records
- Interviews with all levels of management and at least 50 percent of the workforce, outside the presence of supervisors.