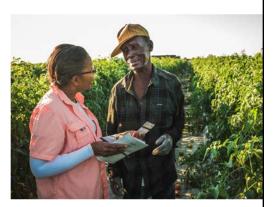

### HOW IT WORKS

Monitoring by the Fair Food Standards Council

Audits are performed by the Fair Food Standards Council, CIW's designated monitoring organization:

- Management systems assessed
- Full transparency into records
- Interviews with all levels of management and at least 50 percent of the workforce, outside the presence of supervisors.