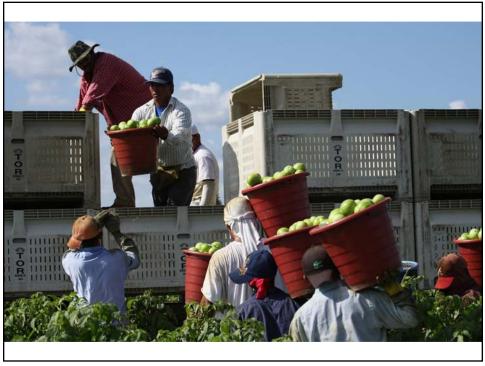

### MODERN-DAY **SLAVERY**

The Coalition of Immokalee Workers' Anti-Slavery Program has been recognized nationally and internationally for investigating and assisting in the prosecution of forced labor/modern-day slavery operations across the Southeastern U.S., helping liberate over 1,200 workers held against their will.