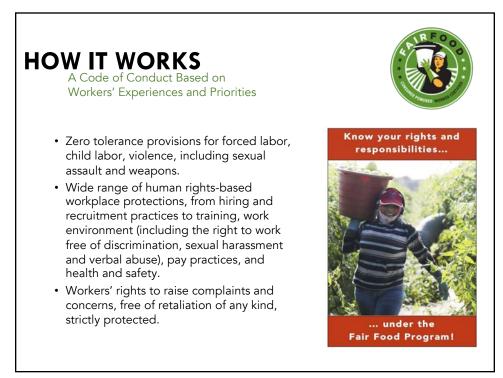

#### HOW IT WORKS Comprehensive Worker-to-Worker Education

In depth, accessible workerto-worker education on company property and company time, at the time of hire and during the season.

Workers become frontline monitors of their own rights.