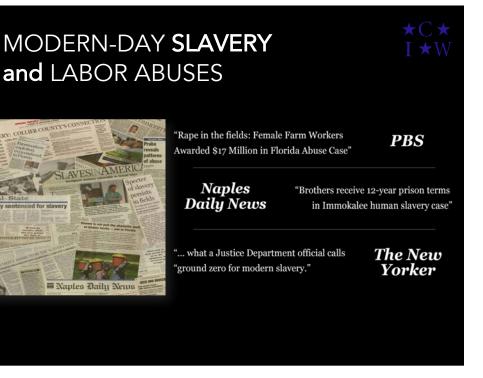

# "Ground zero for Modern-day **SLAVERY"**

### MODERN-DAY **SLAVERY**

The Coalition of Immokalee Workers' Anti-Slavery Program has been recognized nationally and internationally for investigating and assisting in the prosecution of forced labor/modern-day slavery operations across the Southeastern U.S., helping liberate over 1,200 workers held against their will.

But sexual assault, wage theft, safety violations and other abuses remain endemic to the industry as a whole...

2015 Presidential Medal For Extraordinary Efforts to Combat Modern-Day Slavery